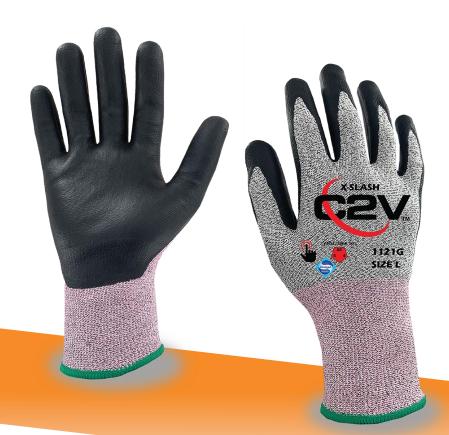

### **C2V X-SLASH 1121G**

X-SLASH, Salt & Pepper, 13 Gauge Engineered HPPE Shell, Black Foam Nitrile Palm Coating, ANSI Cut Level A6, Touchscreen Fingertips, Sanitized®, Knitwrist.

#### Features:

- Cut Resistant ANSI A6 Cut Resistance for working with sharp or jagged materials.
- Heavy duty, Engineered HPPE Shell offering level 5 abrasion and level 4 puncture resistance
- Foam Nitrile palm coating is breathable and durable. Provides wet and dry grip.
- Knit wrist
- Convenient Touchscreen Fingertips
- Sanitized®

### Description:

The X-SLASH 1120G is made from ANSI / ISEA 105 Level A6 Cut Resistant, Salt & Pepper Engineered HPPE yarn with a Black Foam Nitrile Palm Coating providing durability, breathability and is designed with a cell structure intended to disperse fluids on contact for a wet or dry grip. With the added benefit of Touchscreen Fingertips and an anit-microbial Sanitized® treatment this glove offers a massive bang for the buck.